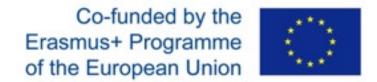

## **WORKSHOPS AT SCHOOLS**

- **▶7 group** of participants 6 group with students and teachers, 1 extra group with teachers,
- > 130 students,
- > 18 teachers,
- ➤ 4 schools: 2 from Gliwice, 1 from Ruda Śląska, 1 from Bytom,
- > 5 days trainings for every group: 2 days creativity and team building, 3 days of business model canvas,
- ➤ 1 group in June 2016, 6 group in September 2016.

# **WORKSHOPS AT SCHOOLS**